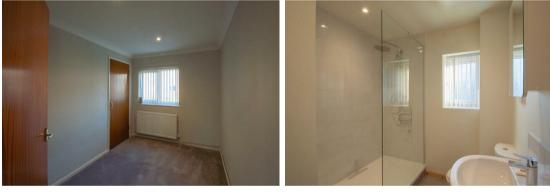

#### **Shower Room**

Window to side, walk in tiled shower enclosure with mixer shower, wc, wash hand basin