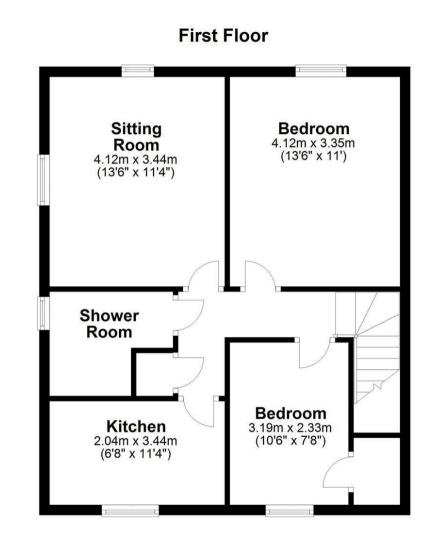

#### **GROUND FLOOR**

#### **Entrance Hall**

Front door leading to entrance hall, stairs to first floor, under stairs cupboard

#### **FIRST FLOOR**

Landing Storage cupboard. doors to:

Sitting Room Window to rear, window to side

#### Kitchen

Window to front, wall and base units with work top over, sink with mixer tap and drainer, electric oven and hob with extractor over, fridge freezer, washing machine, dishwasher

#### Bedroom

Window to rear

#### Bedroom

Window to front, built in storage cupboard

#### **Shower Room**

Window to side, walk in tiled shower enclosure with mixer shower, wc, wash hand basin