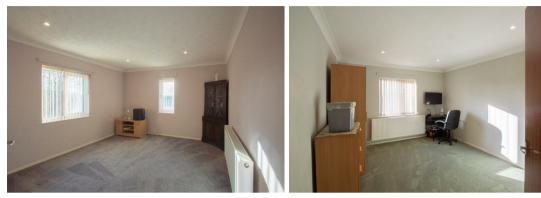

#### **FIRST FLOOR**

Landing Storage cupboard. doors to:

Sitting Room Window to rear, window to side

#### Bedroom

Window to rear

#### Bedroom

Window to front, built in storage cupboard