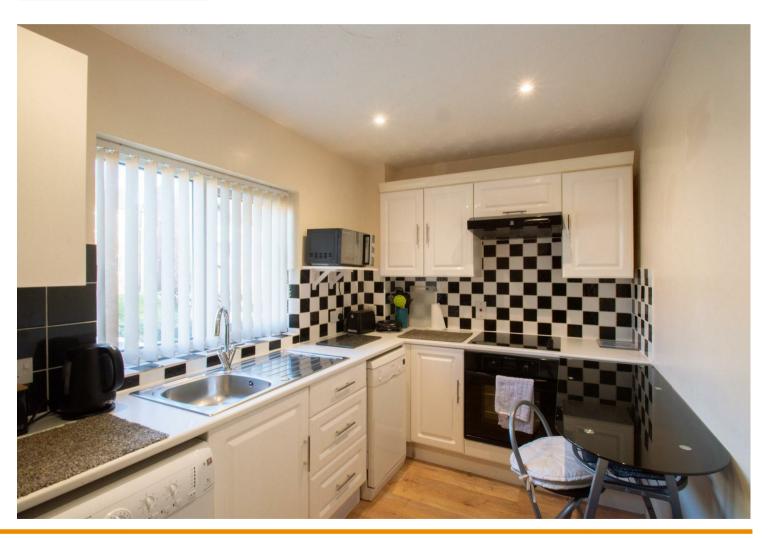

#### Kitchen

Window to front, wall and base units with work top over, sink with mixer tap and drainer, electric oven and hob with extractor over, fridge freezer, washing machine, dishwasher